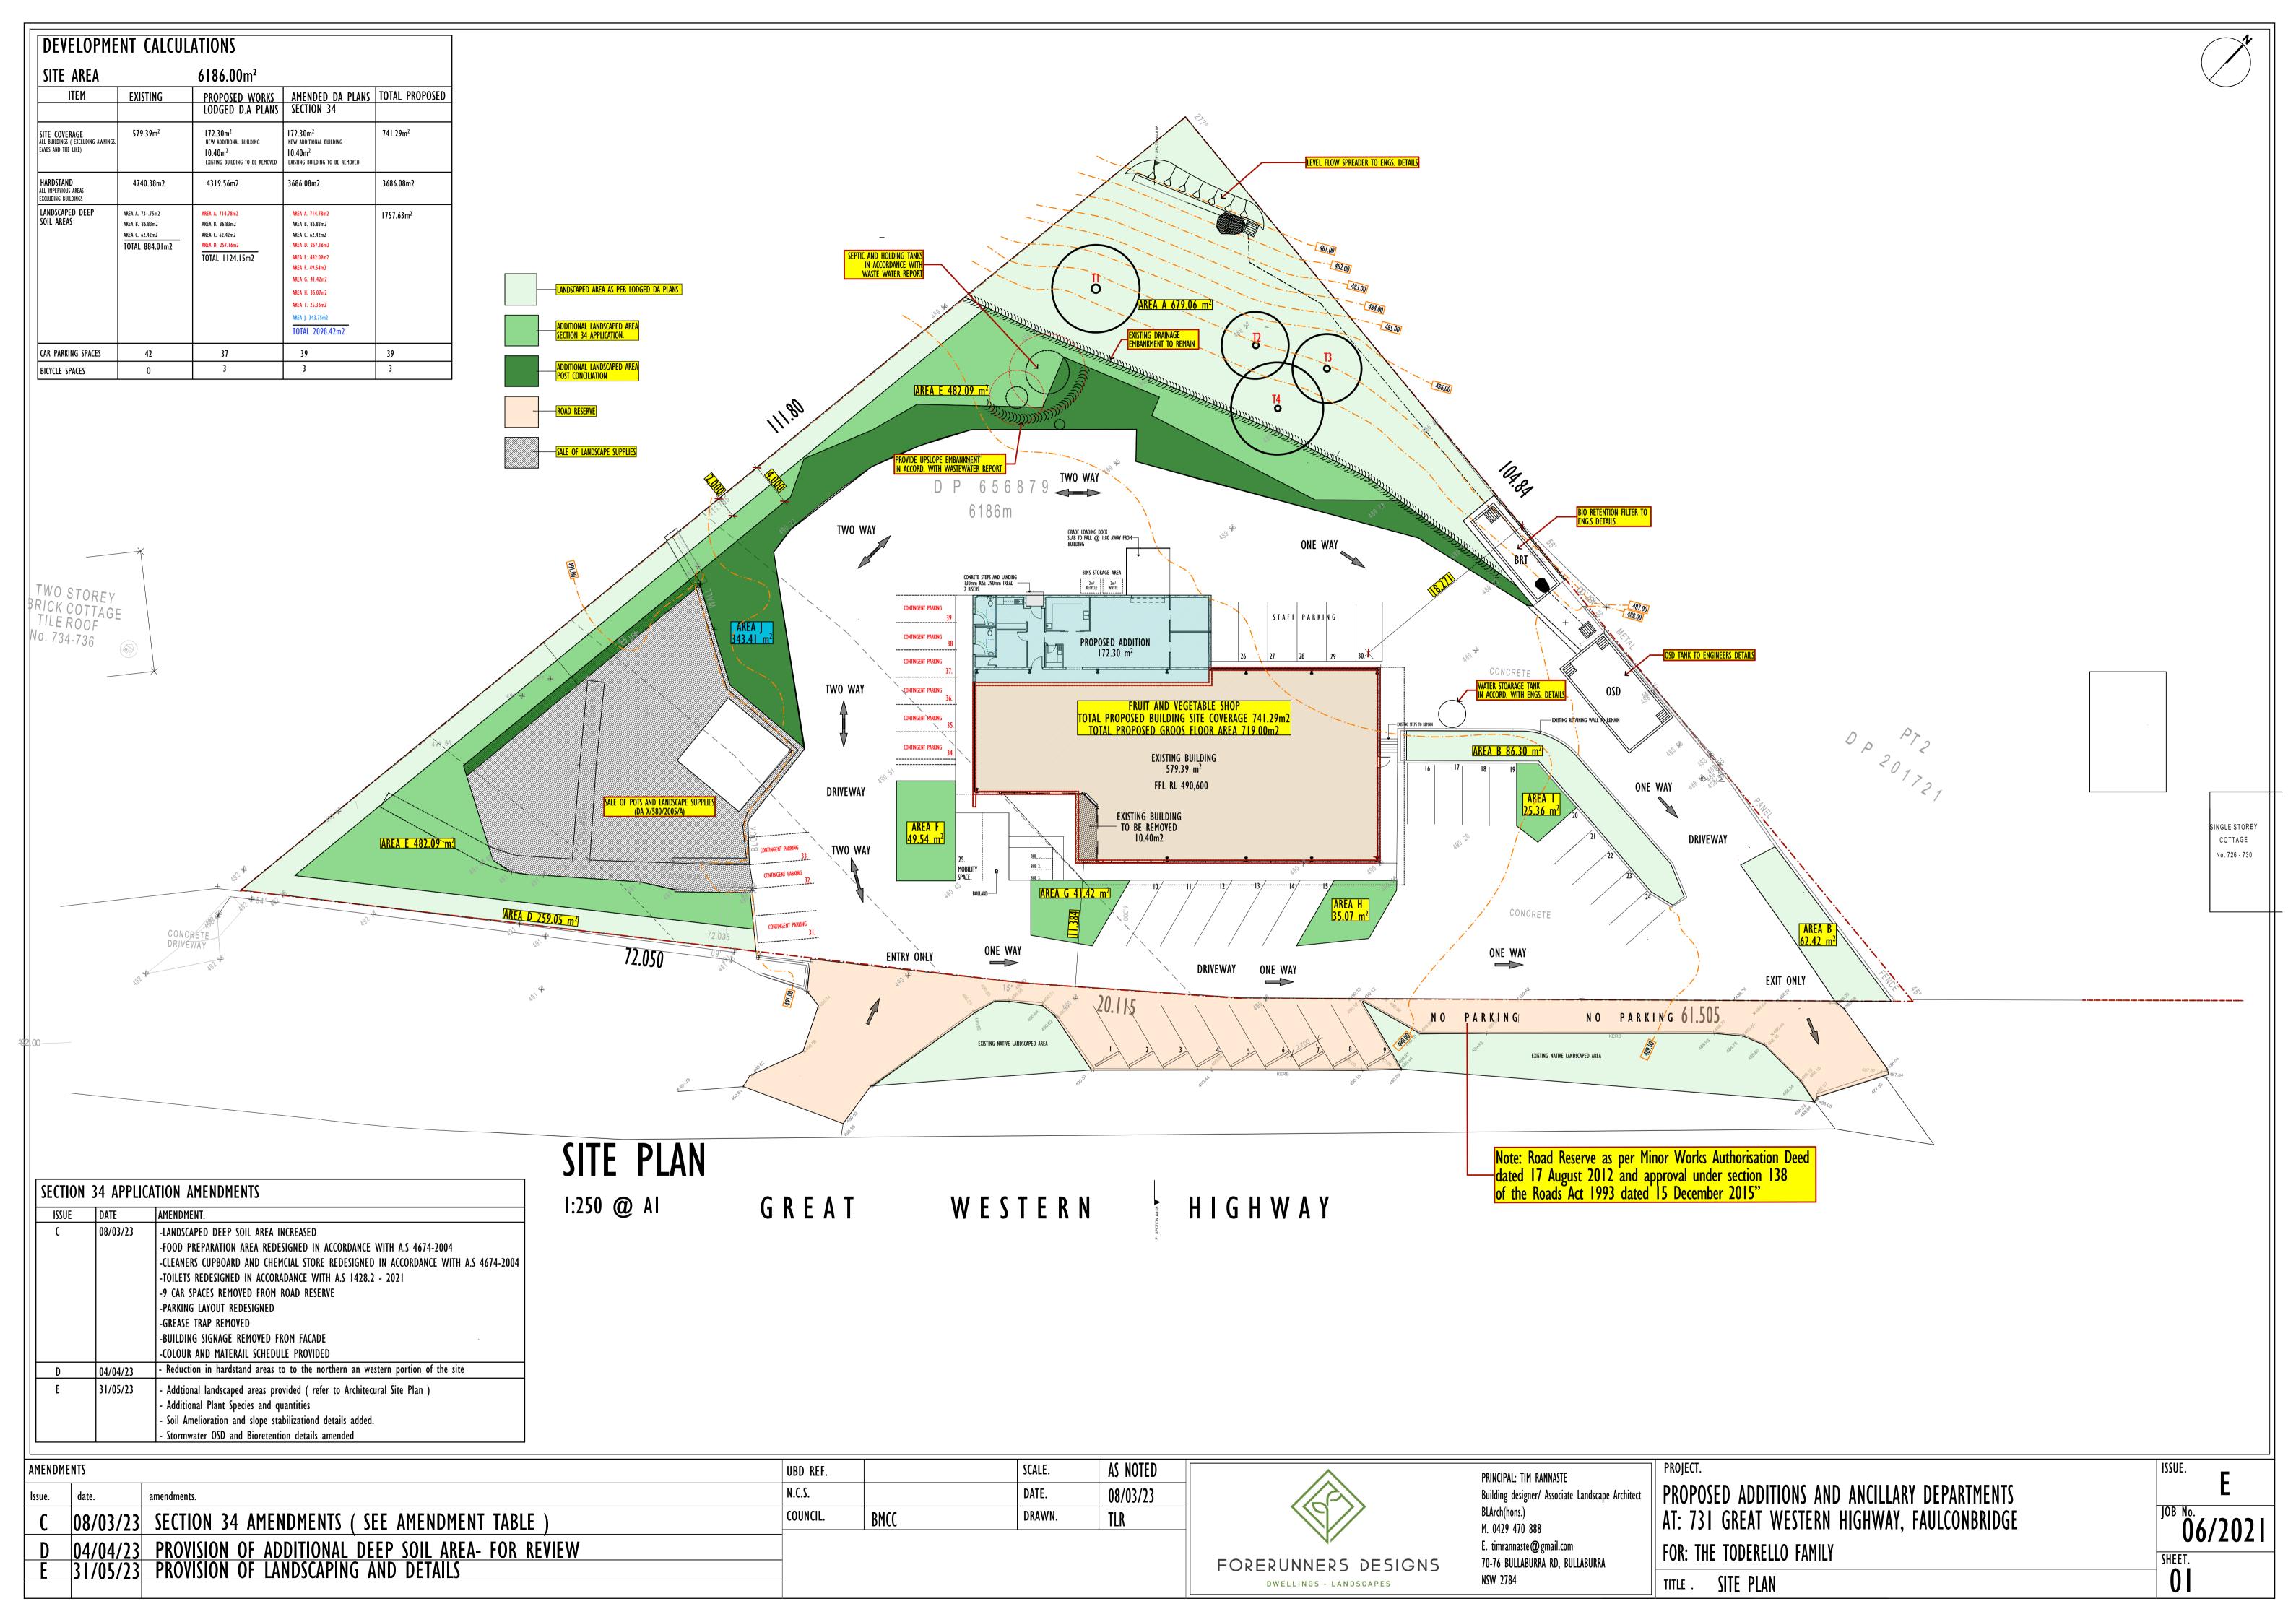

This statement largely supersedes the Traffic Report which accompanied the Development Application and it is understood that the proposal involves alterations and additions with retention of the existing use on the site as per the revised plans which are reproduced in part in Appendix A.

Application of Council's DCP parking provision criteria (i.e. 1 space per 25m<sup>2</sup> GFA) to the proposed increased floor area (741.29m<sup>2</sup> total) indicates a provision of 30 spaces and it was proposed to provide a total of 30 spaces (including the 9 existing spaces within the road reserve).

## PARKING ASSESSMENT

The proposed parking provision exceeds that required by Council's DCP criteria by a significant margin.

Application of the DCP criteria for the provision of bicycle parking indicates a requirement for 3 spaces and it is proposed to provide these spaces at the front entrance.

## Transport and Traffic Planning Associates

Appendix A

**Revised Plans** 

| AMENDM | 1ENTS    |                                               | UBD REF. |      | SCALE. | AS NOTED |
|--------|----------|-----------------------------------------------|----------|------|--------|----------|
| Issue. | date.    | amendments.                                   | N.C.S.   |      | DATE.  | 08/03/23 |
| С      | 08/03/23 | SECTION 34 AMENDMENTS ( SEE AMENDMENT TABLE ) | COUNCIL. | BMCC | DRAWN. | TLR      |
| D      | 04/04/23 |                                               |          |      |        |          |
| E      | 31/05/23 | PROVISION OF LANDSCAPING AND DETAILS          |          |      |        |          |