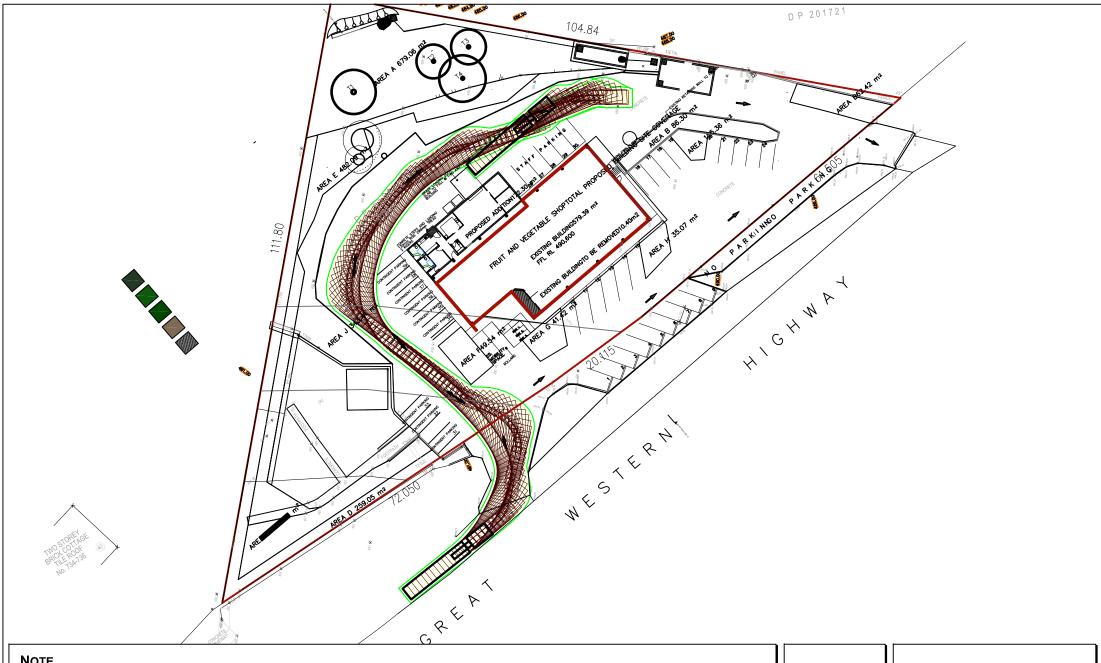

#### Servicing

Deliveries and refuse removal movements are largely undertaken by trucks up to HRV.

However, there are occasions when a 19m semi-trailer is used for deliveries and these will either stand in the rear hard stand area to be unloaded by fork lifts or will stand in the loading dock area.

Details of the access, turning and standing for this truck are provided in Appendix B demonstrating the satisfactory provisions for this occasional delivery truck.

Provision is made with a 4.1m wide manoeuvring area each side of the truck and this replicates the arrangements made in all Bunnings unloading areas.