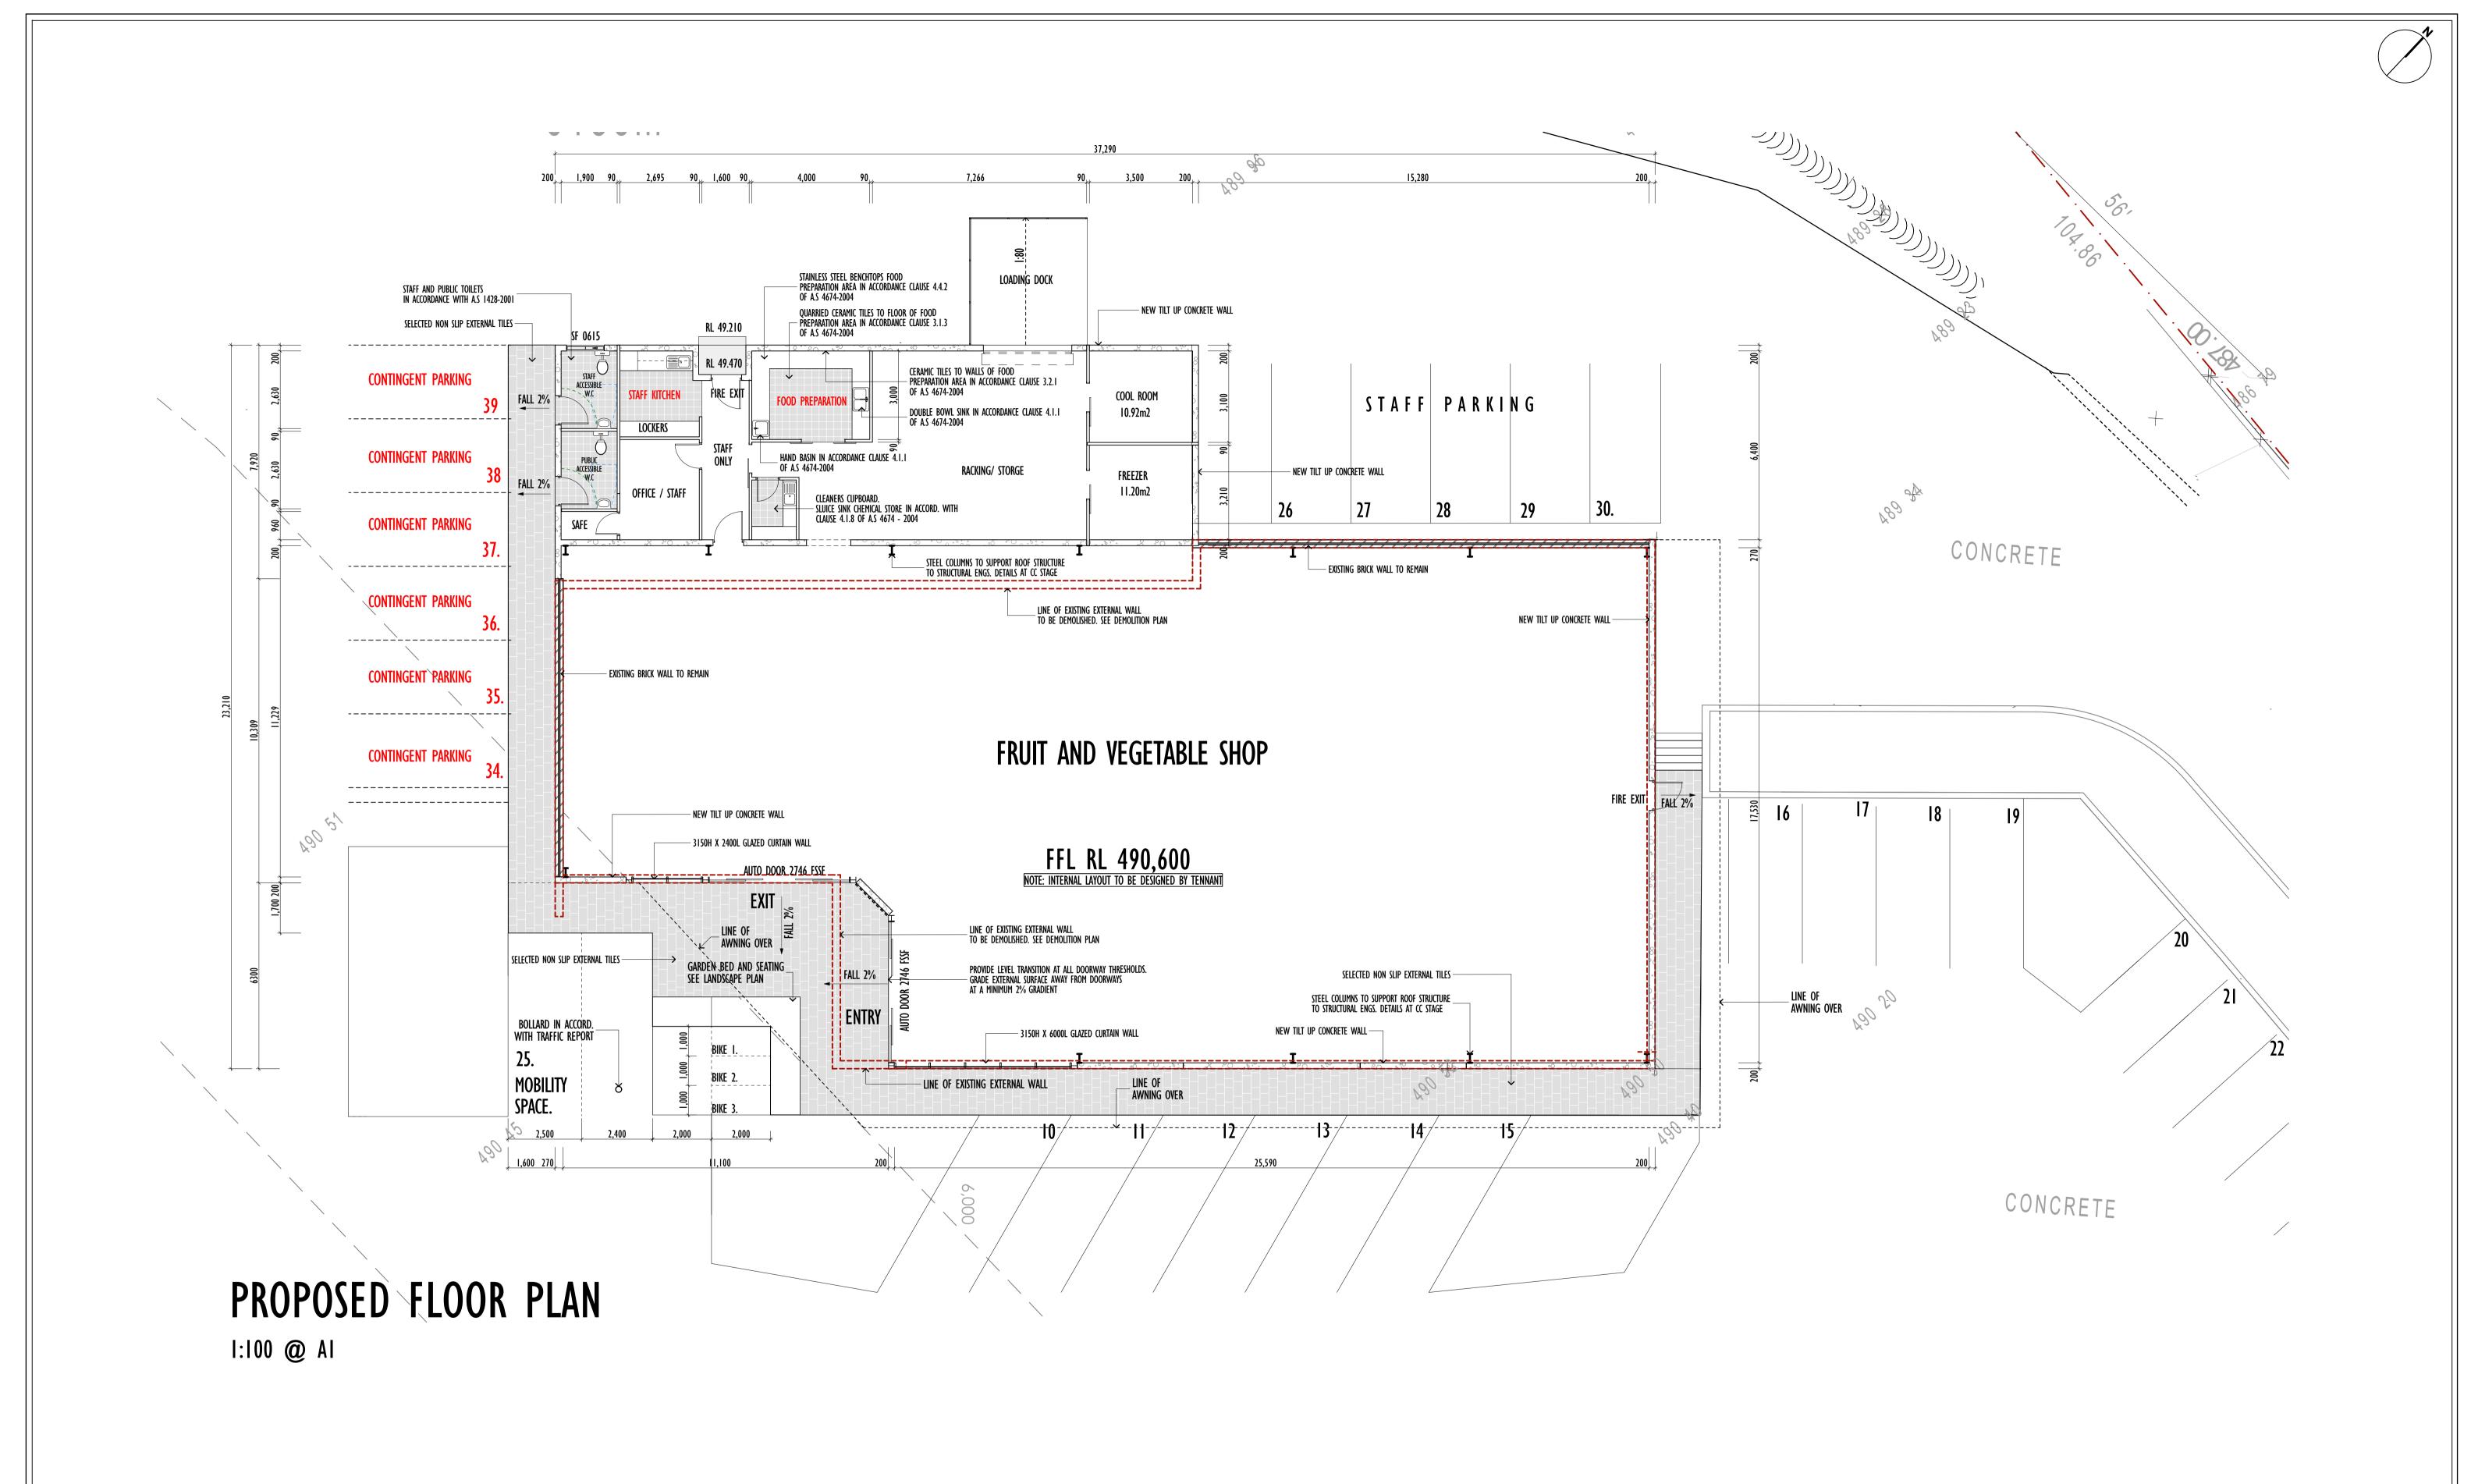

## **TRAFFIC ASSESSMENT**

The proposed additional floorspace which comprises 161.9m<sup>2</sup> will not be retail floorspace, but will be used for storage, cool rooms, office, kitchen and amenities albeit that the existing retail floorspace of some 417.75m<sup>2</sup> GLFA will increase to 490.6m<sup>2</sup> GLFA.

## PARKING ASSESSMENT

The proposed parking provision exceeds that required by Council's DCP criteria by a significant margin.

Application of the DCP criteria for the provision of bicycle parking indicates a requirement for 3 spaces and it is proposed to provide these spaces at the front entrance.

#### Access

The existing approved separate ingress and egress driveways will be retained and these have proved to be entirely satisfactory and safe.

#### Internal Circulation

The design of the parking area and internal circulation arrangements complies until the requirements of AS 2890.1 and 6.