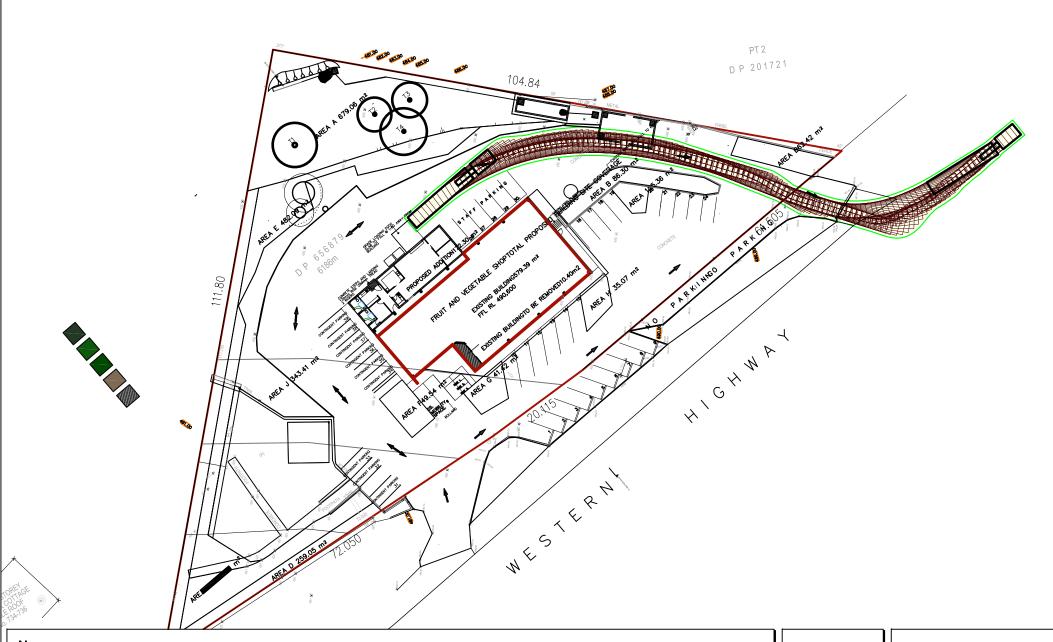

#### Servicing

Deliveries and refuse removal movements are largely undertaken by trucks up to HRV.

However, there are occasions when a 19m semi-trailer is used for deliveries and these will either stand in the rear hard stand area to be unloaded by fork lifts or will stand in the loading dock area.

Details of the access, turning and standing for this truck are provided in Appendix B demonstrating the satisfactory provisions for this occasional delivery truck.

Provision is made with a 4.1m wide manoeuvring area each side of the truck and this replicates the arrangements made in all Bunnings unloading areas.